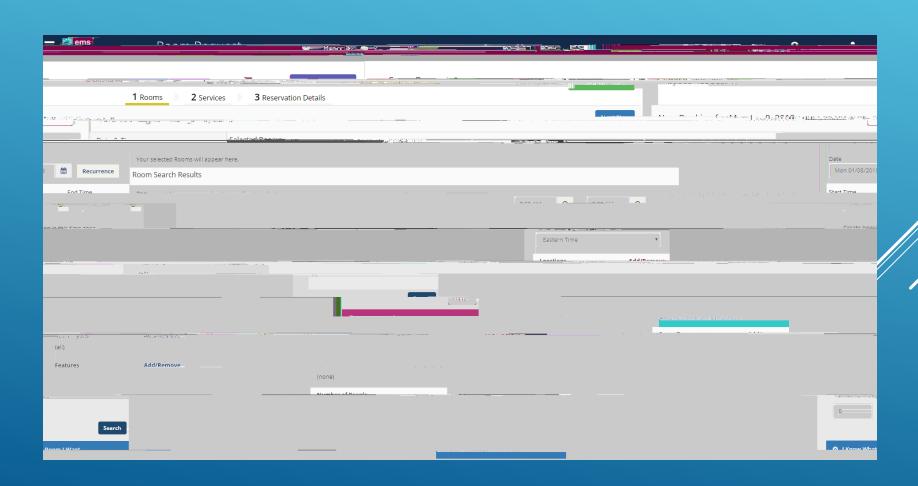

### Space Request

Fill out event date and time.

\*Start and end time should reflect *actual* event time. Set up and tear down time will be added in reservations details.

### Finding a Room