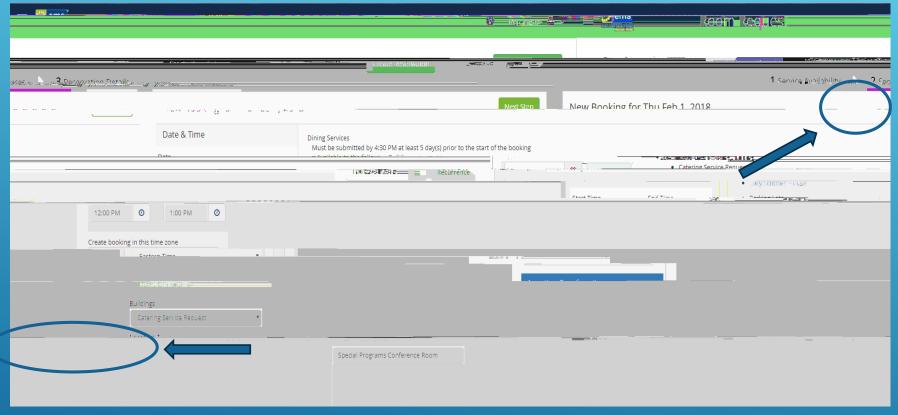

- 1. Create a reservation
- 2. Select "Catering Only" Reservation Template
  - 3. Book Now

- Fill in date and time you have the space reserved for event
- Leave "Buildings" as Catering Service Request
- Type in specific room where catering is needed in "Loca tion" field
- Click "Next Step"

- Fill in time of catering service (this may be different than your event time)
- Select service type(plated, buffet, formal, pick up, drop off etc.)
- Enter estimated headcount
- Answer all appropriate questions
- Check box for " terms and conditions"