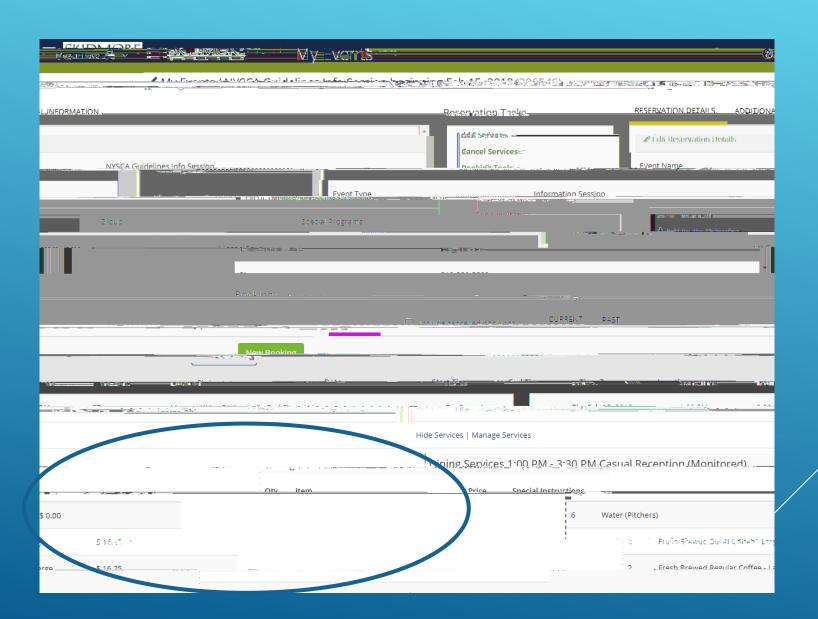

Here is where you will find the details offered for your selected services. Including price and quantity.

If you have any special instruction please enter here

Once finished, click "OK"

Your selected services will now show here.

When finished adding services click "Next Step"

If you are adding 2 services for the same event (example breakfast and lunch) you must create .

YOU CAN THEN VIEW OR MANAGER YOUR SERVICES ON YOUR EXISITING RESERVATION HERE