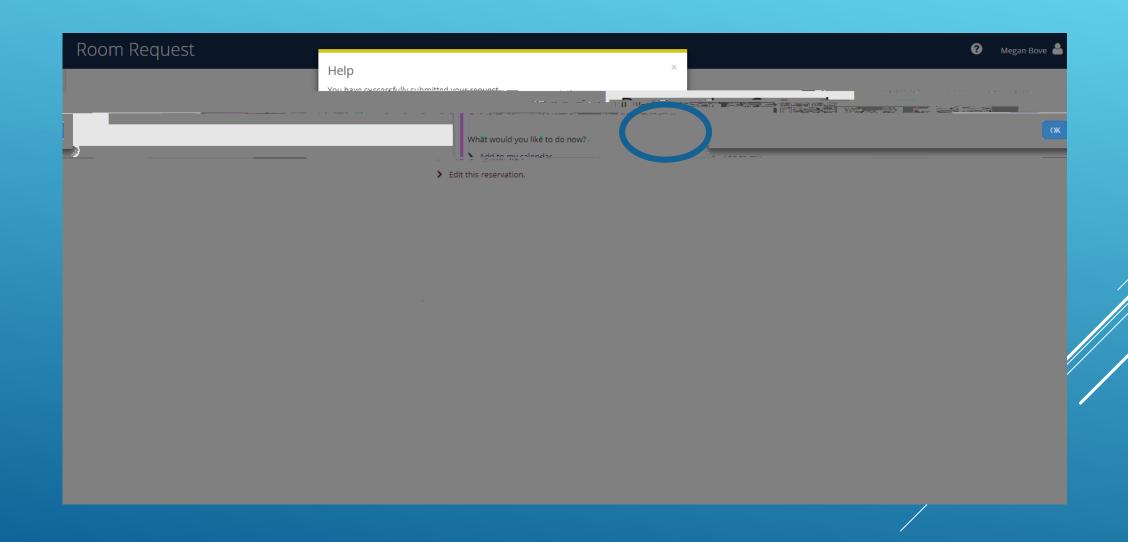

your home screen, click:

- 1. Create a reservation
- 2. Select "Catering Only" Reservation Template
  - 3. Book Now





- Fill in date and time you have the space reserved for event
- Leave "Buildings" as Catering Service Request
- Type in specific room where catering is needed in "Loca tion" field
- Click "Next Step"



- Fill in time of catering service (this may be different than your event time)
- Select service type(plated, buffet, formal, pick up, drop off etc.)
- Enter estimated headcount
- Answer all appropriate questions
- Check box for " terms and conditions"

Use arrows to search different options for your catering needs. Each tab will list different choices



### Your selected services will now appear here





### Your request has now been successfully entered! Click "OK"