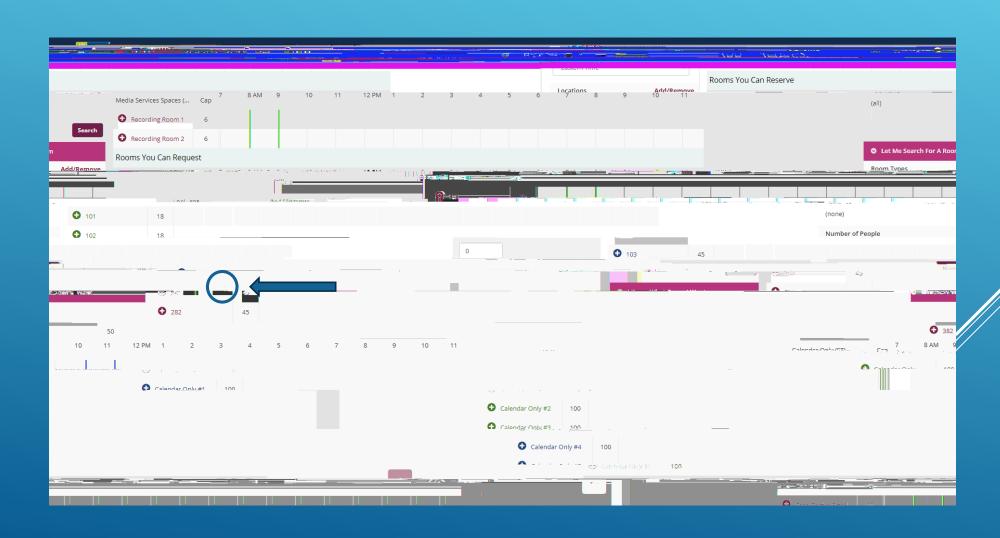

### Finding a Room

### Select one of more room(s) by clicking the blue + sign

Enterattendance for your event and click "add room"

\*When requesting tables, poster space, etc. enter "1"

Your requested room will now appear at the top of the screen.