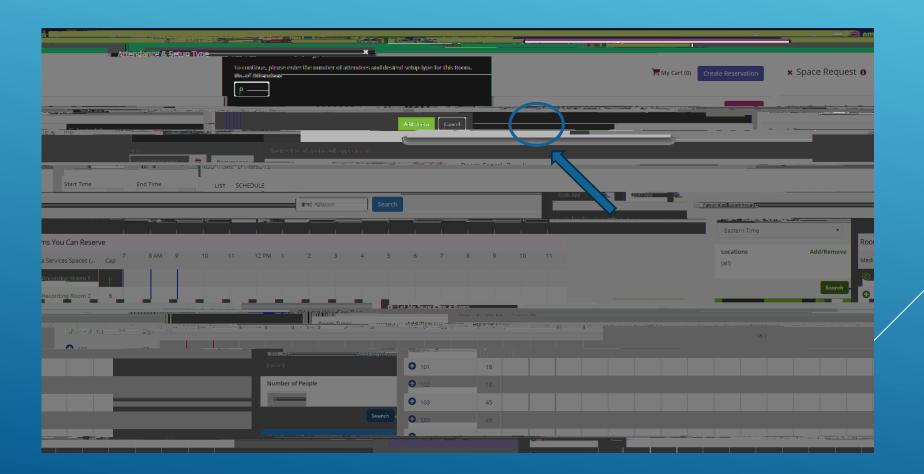

### Select one of more room(s) by clicking the blue + sign

Enterattendance for your event and click "add room"

\*When requesting tables, poster space, etc. enter "1"

Your requested room will now appear at the top of the screen.