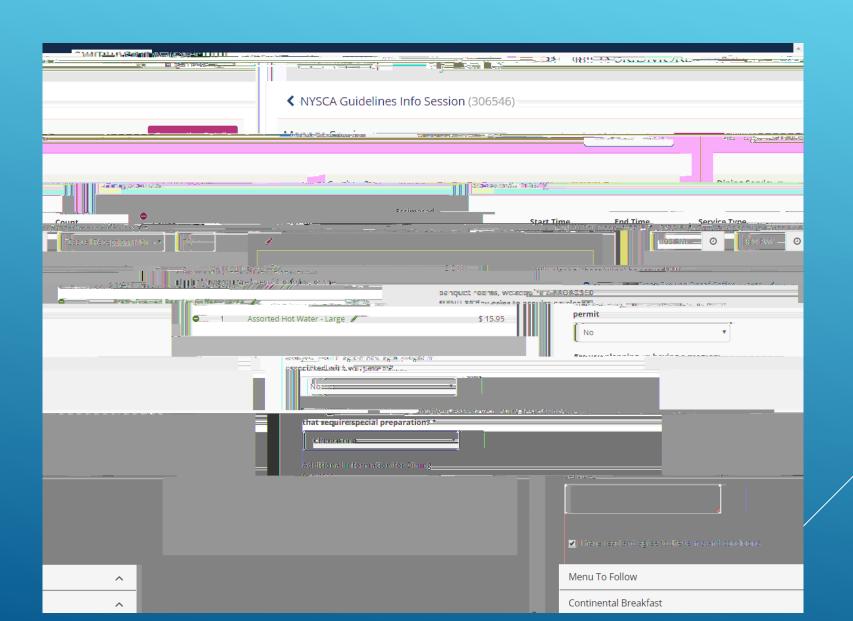

- Fill in time of catering service (this may be different than your event time)
- Select service type(plated, buffet, formal, pick up, drop off etc.)
- Enter estimated headcount
- Answer all appropriate questions
- Check box for " terms and conditions"

Use arrows to search different options for your catering needs. Each tab will list different choices