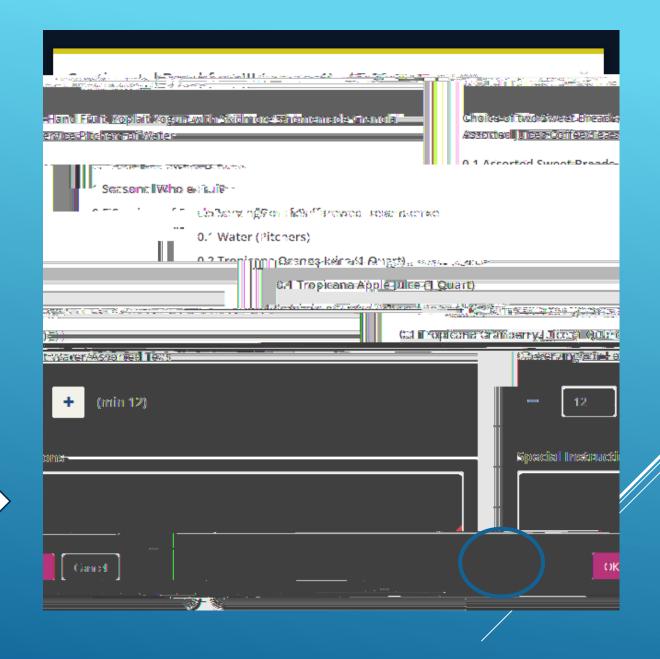

Here is where you will find the details offered for your selected services. Including price and quantity.

If you have any special instruction please enter here

Once finished, click "OK"

Your selected services will now show here.