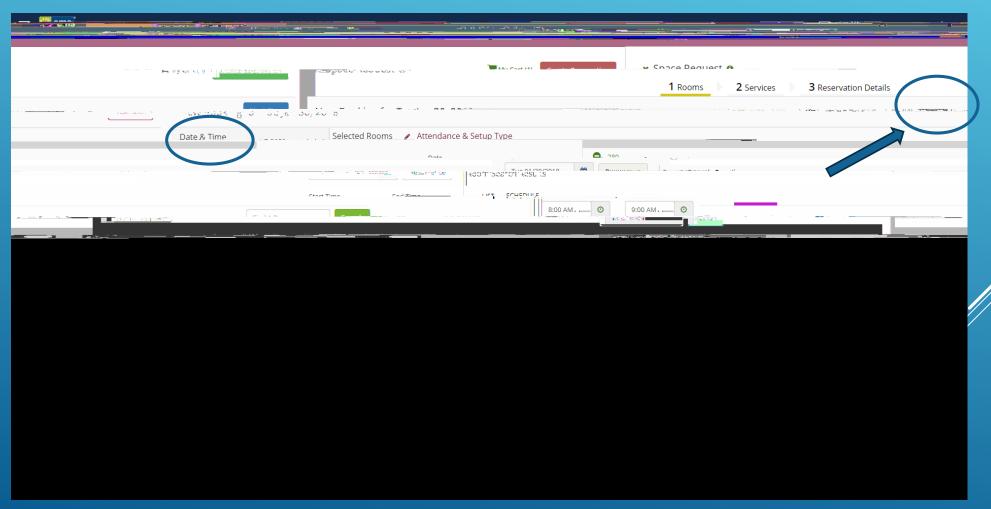

l now show here.

When finished adding services click "Next Step"

If you are adding 2 services for the same event (example breakfast and lunch) you must create .



YOU CAN THEN VIEW OR MANAGER YOUR SERVICES ON YOUR EXISITING RESERVATION HERE



SKIDMORE

#### "VIEW SERVICES" WILL SHOW YOU THE SERVICES YOU ALREADY HAVE REQUESTED









### Space Request

Fill out event date and time.

\*Start and end time should reflect *actual* event time. Set up and tear down time will be added in reservations details.



### Finding a Room





### Select one of more room(s) by clicking the blue + sign



Enterattendance for your event and click "add room"

\*When requesting tables, poster space, etc. enter "1"



Your requested room will now appear at the top of the screen.

#### Click "Next Step"





## How to enter a Catering Only Service request

If the location of your event is not managed through EMS (for example, department conference rooms), you must submit a Catering Only request.

On your home screen, click:

- 1. Create a reservation
- 2. Select "Catering Only" Reservation Template
  - 3. Book Now





- Fill in date and time you have the space reserved for event
- Leave "Buildings" as Catering Service Request
- Type in specific room where catering is needed in "Loca tion" field
- Click "Next Step"



- Fill in time of catering service (this may be different than your event time)
- Select service type(plated, buffet, formal, pick up, drop off etc.)
- Enter estimated headcount
- Answer all appropriate questions
- Check box for " terms and conditions"

Use arrows to search d