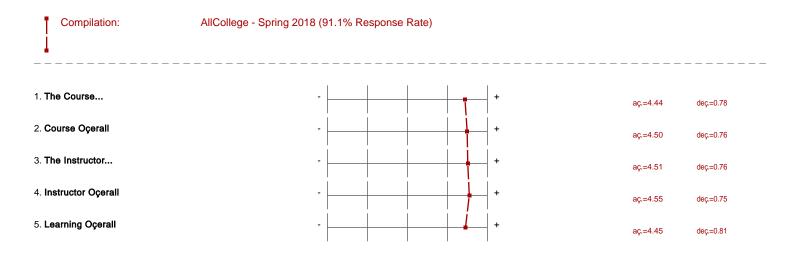

### Compilation:

AllCollege - Spring 2018 (91.1% Response Rate)

Values used in the profile line: Mean