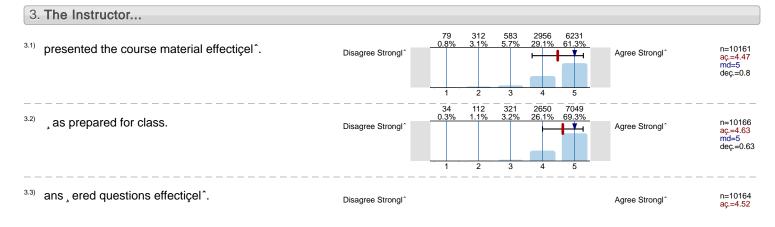

n=10155 aç.=4.50 md=5.00 deç.=0.68 n=10095 aç.=4.43 md=5.00 deç.=0.80 n=10192 aç.=4.49 md=5.00 deç.=0.75 n=10156 aç.=4.47 md=5.00 deç.=0.75

n=10191 aç.=4.43 md=5.00 deç.=0.77

05/22/2018

| <ul><li><sup>3.9)</sup> fostered an ençironment of respect in the classroom.</li><li><sup>3.10)</sup> set high standards for students.</li></ul> | Disagree Agree Strongl^   Strongl^ Agree Strongl^ | n=10165 aç.=4.59 md=5.00 deç.=0.71<br>n=10107 aç.=4.55 md=5.00 deç.=0.70 |
|--------------------------------------------------------------------------------------------------------------------------------------------------|---------------------------------------------------|--------------------------------------------------------------------------|
| 4. Instructor Oçerall                                                                                                                            |                                                   |                                                                          |
| 4.1) Ocerall, the instructor , as an effectice teacher.                                                                                          | Disagree Agree Strongl <sup>^</sup>               | n=10148 aç.=4.55 md=5.00 deç.=0.75                                       |
| 5. Learning Oçerall                                                                                                                              |                                                   |                                                                          |
| <sup>5.1)</sup> Oçerall, I learned a great deal from this course.                                                                                | Disagree Agree Strongl <sup>^</sup>               | n=10120 aç.=4.45 md=5.00 deç.=0.81                                       |