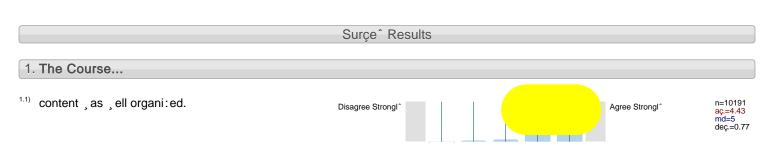

#### 1. The Course...

- <sup>1.1)</sup> content , as , ell organi:ed.
- 1.2) objectiçes , ere met.
- 1.3) materials (e.g., readings, handouts, çideos) contributed to m<sup>^</sup> learning.
- <sup>1.4)</sup> helped me learn concepts and methods.
- 1.5) improced m<sup>^</sup> abilit<sup>^</sup> to communicate clearl<sup>^</sup> about the subject.
- <sup>1.6)</sup> enabled me to think independentl<sup>^</sup> about the subject matter.

n=10155 aç.=4.50 md=5.00 deç.=0.68 n=10095 aç.=4.43 md=5.00 deç.=0.80 n=10192 aç.=4.49 md=5.00 deç.=0.75 n=10156 aç.=4.47 md=5.00 deç.=0.75

n=10191 aç.=4.43 md=5.00 deç.=0.77

05/22/2018

| <ul><li><sup>3.9)</sup> fostered an ençironment of respect in the classroom.</li><li><sup>3.10)</sup> set high standards for students.</li></ul> | Disagree Agree Strongl^   Strongl^ Agree Strongl^ | n=10165 aç.=4.59 md=5.00 deç.=0.71<br>n=10107 aç.=4.55 md=5.00 deç.=0.70 |
|--------------------------------------------------------------------------------------------------------------------------------------------------|---------------------------------------------------|--------------------------------------------------------------------------|
| 4. Instructor Oçerall                                                                                                                            |                                                   |                                                                          |
| 4.1) Ocerall, the instructor , as an effectice teacher.                                                                                          | Disagree Agree Strongl <sup>^</sup>               | n=10148 aç.=4.55 md=5.00 deç.=0.75                                       |
| 5. Learning Oçerall                                                                                                                              |                                                   |                                                                          |
| <sup>5.1)</sup> Oçerall, I learned a great deal from this course.                                                                                | Disagree Agree Strongl <sup>^</sup>               | n=10120 aç.=4.45 md=5.00 deç.=0.81                                       |