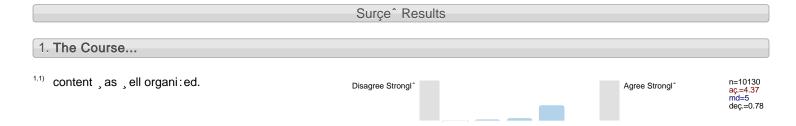

#### 1. The Course...

 $^{1.2)}$  objectiçes  $\,$  ere met.

1.1) content , as , ell organi: ed.

Disagree Strongl Agree Strongl Agree Strongl Agree Strongl

n=10130 aç.=4.37 md=5.00 deç.=0.78

n⊜10018333âç.=4.43 n4161#500013beç.=0.714400.771