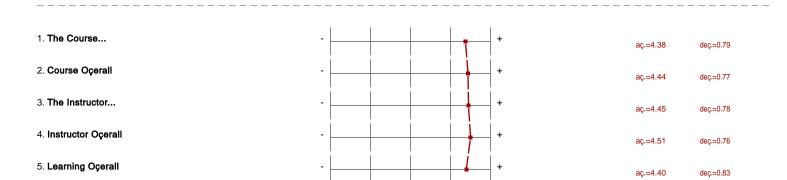

## Profile

\_\_\_\_\_\_

Compilation:

AllCollege- Spring 2016 (90.1% Response Rate)

Values used in the profile line: Mean

#### 3. The Instructor...

<sup>3.1)</sup> presented the course material effectiçel<sup>^</sup>.

### 5. Learning Oçerall

<sup>5.1)</sup> Oçerall, I learned a great deal from this course.