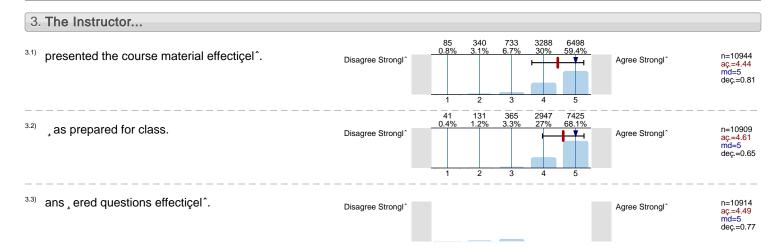

## 5. Learning Oçerall

Oçerall, I learned a great deal from this course.



|                                                                    | Disagree Strongi       | 3 4 5 | aç.=4.42<br>md=5<br>deç.=0.83 |
|--------------------------------------------------------------------|------------------------|-------|-------------------------------|
| 6. Student Information                                             |                        |       |                               |
| <sup>6.1)</sup> Which best describes this course for ^ou? (ans, er | all that appl^)        |       |                               |
|                                                                    | Required for major     | 36.3% | n=11076                       |
|