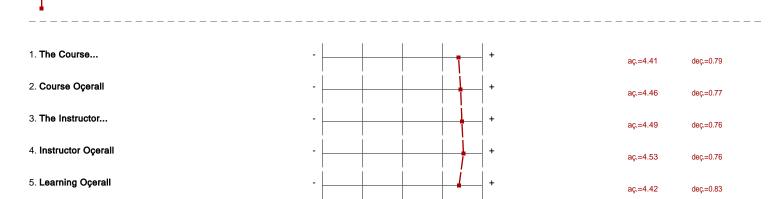

requirement | 20%   |                               |
|                                                                    | Other requirement      | 11%   |                               |
| Your desire to enroll in this course ¸as:                          |                        |       |                               |
| Much le                                                            | ess than most courses  | 4.5%  | n=10771                       |
| Le                                                                 | ess than most courses  | 9.2%  |                               |

## Profile

Compilation:

AllCollege - Fall 2017 (91.3% Response Rate)

Values used in the profile line: Mean

01/12/2018

3.9)

## Profile

Compilation:

AllCollege - Fall 2017 (91.3% Response Rate)